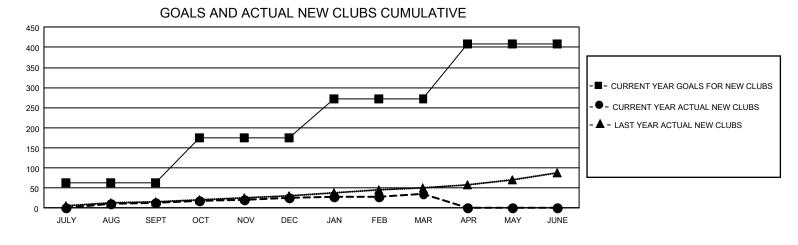

## GAT Constitutional Area 1

REPORT DOES NOT INCLUDE CLUBS IN UNDISTRICTED AREAS.

| Clubs                 |               |           |               | Members               |                        |                         |                                                    |
|-----------------------|---------------|-----------|---------------|-----------------------|------------------------|-------------------------|----------------------------------------------------|
| RESULTS FOR 2022-2023 |               |           |               | RESULTS FOR 2022-2023 |                        |                         |                                                    |
| QUARTER               | NEW CLUB GOAL | NEW CLUBS | DROPPED CLUBS | QUARTER MEMI          | BER GROWTH NET<br>GOAL | MEMBER GROWTH<br>ACTUAL | DROPPED<br>MEMBERS ACTUAL<br>(including transfers) |
| JULY/AUG/SEPT         | 192           | 14        | 64            | JULY/AUG/SEPT         | 4133                   | 7,255                   | 7,310                                              |
| OCT/NOV/DEC           | 330           | 11        | 111           | OCT/NOV/DEC           | 4409                   | 7,153                   | 9,400                                              |
| JAN/FEB/MAR           | 294           | 10        | 45            | JAN/FEB/MAR           | 4451                   | 8,147                   | 6,704                                              |
| APR/MAY/JUNE          | 411           | 0         | 0             | APR/MAY/JUNE          | 4727                   | 0                       | 0                                                  |