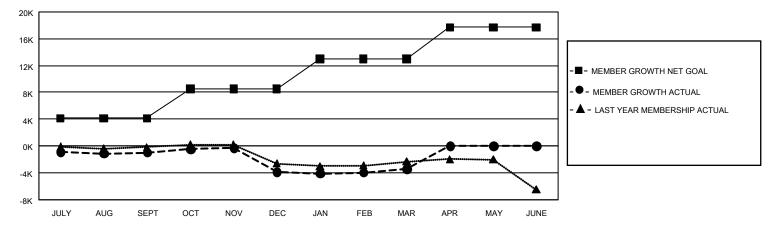

## GAT Constitutional Area 1

REPORT DOES NOT INCLUDE CLUBS IN UNDISTRICTED AREAS.

| Clubs                 |               |           |               | Members               |                        |                         |                                                    |
|-----------------------|---------------|-----------|---------------|-----------------------|------------------------|-------------------------|----------------------------------------------------|
| RESULTS FOR 2022-2023 |               |           |               | RESULTS FOR 2022-2023 |                        |                         |                                                    |
| QUARTER               | NEW CLUB GOAL | NEW CLUBS | DROPPED CLUBS | QUARTER MEMI          | BER GROWTH NET<br>GOAL | MEMBER GROWTH<br>ACTUAL | DROPPED<br>MEMBERS ACTUAL<br>(including transfers) |
| JULY/AUG/SEPT         | 192           | 14        | 64            | JULY/AUG/SEPT         | 4133                   | 7,255                   | 7,310                                              |
| OCT/NOV/DEC           | 330           | 11        | 111           | OCT/NOV/DEC           | 4409                   | 7,153                   | 9,400                                              |
| JAN/FEB/MAR           | 294           | 10        | 45            | JAN/FEB/MAR           | 4451                   | 8,147                   | 6,704                                              |
| APR/MAY/JUNE          | 411           | 0         | 0             | APR/MAY/JUNE          | 4727                   | 0                       | 0                                                  |